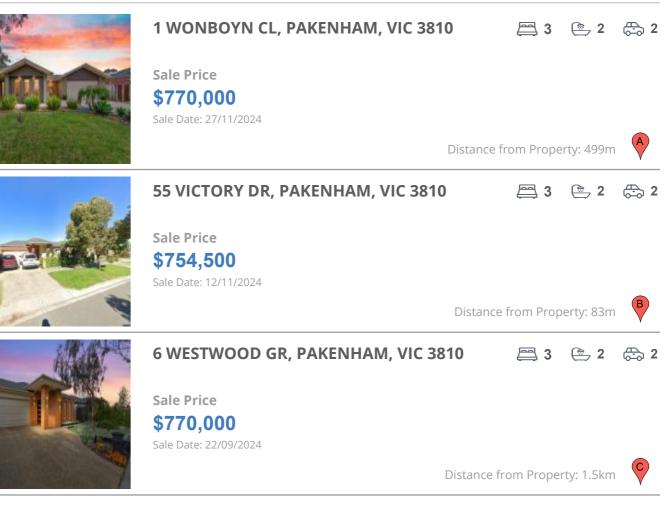

## **COMPARABLE PROPERTIES**

These are the three properties sold within two kilometres of the property for sale in the last six months that the estate agent or agents representative considers to be most comparable to the property for sale.

#### **Comparable property sales**

These are the three properties sold within two kilometres of the property for sale in the last six months that the estate agent or agents representative considers to be most comparable to the property for sale.

| Address of comparable property    | Price     | Date of sale |
|-----------------------------------|-----------|--------------|
| 1 WONBOYN CL, PAKENHAM, VIC 3810  | \$770,000 | 27/11/2024   |
| 55 VICTORY DR, PAKENHAM, VIC 3810 | \$754,500 | 12/11/2024   |
| 6 WESTWOOD GR, PAKENHAM, VIC 3810 | \$770,000 | 22/09/2024   |