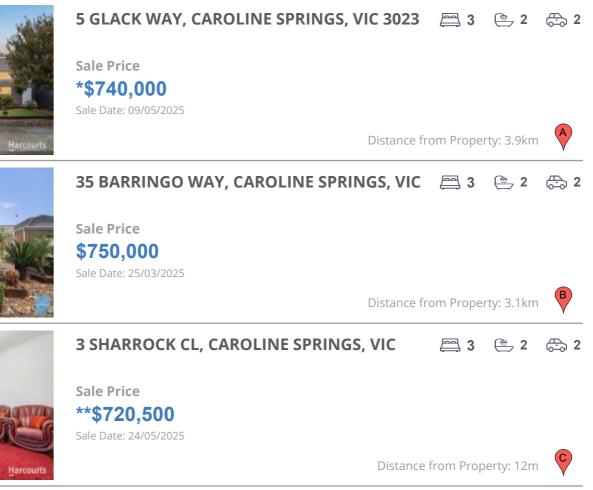

#### **Comparable property sales**

These are the three properties sold within two kilometres of the property for sale in the last six months that the estate agent or agents representative considers to be most comparable to the property for sale.

| Address of comparable property              | Price       | Date of sale |
|---------------------------------------------|-------------|--------------|
| 5 GLACK WAY, CAROLINE SPRINGS, VIC 3023     | *\$740,000  | 09/05/2025   |
| 35 BARRINGO WAY, CAROLINE SPRINGS, VIC 3023 | \$750,000   | 25/03/2025   |
| 3 SHARROCK CL, CAROLINE SPRINGS, VIC 3023   | **\$720,500 | 24/05/2025   |