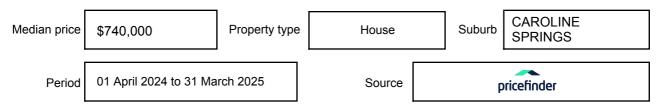

## **CAROLINE SPRINGS, VIC, 3023**

**Suburb Median Sale Price (House)** 

\$740.000

01 April 2024 to 31 March 2025

Provided by: pricefinder