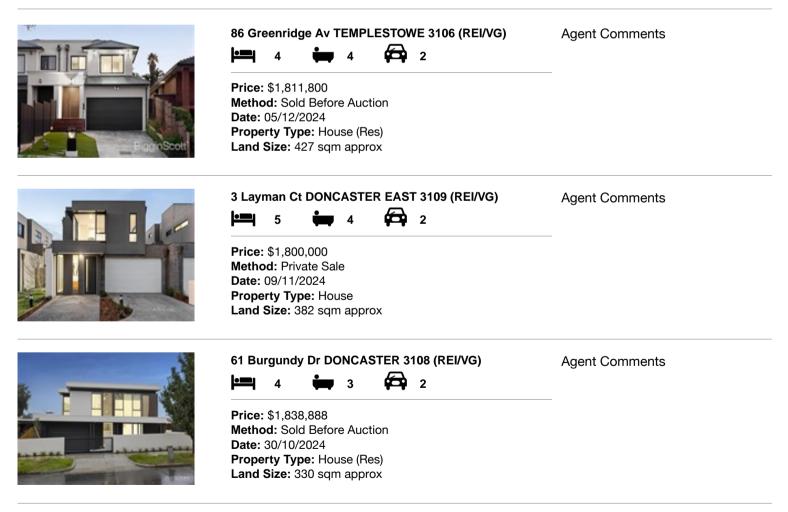

## Comparable property sales (\*Delete A or B below as applicable)

A\* These are the three properties sold within two kilometres of the property for sale in the last six months that the estate agent or agent's representative considers to be most comparable to the property for sale.

| Address of comparable property |                                   | Price       | Date of sale |
|--------------------------------|-----------------------------------|-------------|--------------|
| 1                              | 86 Greenridge Av TEMPLESTOWE 3106 | \$1,811,800 | 05/12/2024   |
| 2                              | 3 Layman Ct DONCASTER EAST 3109   | \$1,800,000 | 09/11/2024   |
| 3                              | 61 Burgundy Dr DONCASTER 3108     | \$1,838,888 | 30/10/2024   |