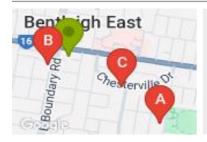

## **COMPARABLE PROPERTIES**

These are the three properties sold within two kilometres of the property for sale in the last six months that the estate agent or agents representative considers to be most comparable to the property for sale.

#### **Comparable property sales**

These are the three properties sold within two kilometres of the property for sale in the last six months that the estate agent or agents representative considers to be most comparable to the property for sale.

| Address of comparable property                 | Price        | Date of sale |
|------------------------------------------------|--------------|--------------|
| 111 BRADY RD, BENTLEIGH EAST, VIC 3165         | *\$1,350,000 | 12/04/2025   |
| 147 EAST BOUNDARY RD, BENTLEIGH EAST, VIC 3165 | *\$1,262,000 | 01/04/2025   |
| 415 CHESTERVILLE RD, BENTLEIGH EAST, VIC 3165  | *\$1,250,000 | 06/03/2025   |