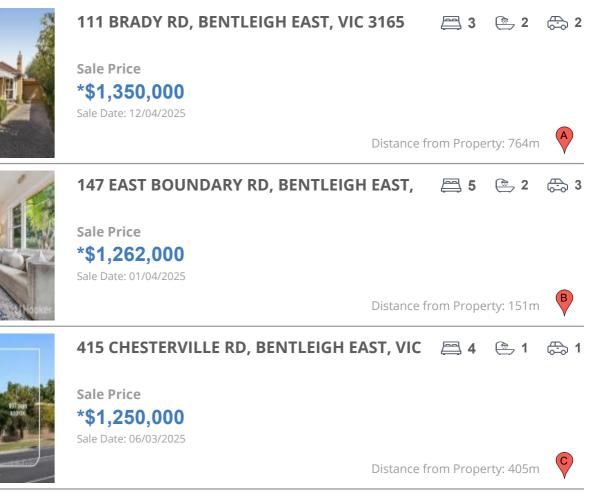

## **COMPARABLE PROPERTIES**

These are the three properties sold within two kilometres of the property for sale in the last six months that the estate agent or agents representative considers to be most comparable to the property for sale.

#### **Comparable property sales**

These are the three properties sold within two kilometres of the property for sale in the last six months that the estate agent or agents representative considers to be most comparable to the property for sale.

| Address of comparable property                 | Price        | Date of sale |
|------------------------------------------------|--------------|--------------|
| 111 BRADY RD, BENTLEIGH EAST, VIC 3165         | *\$1,350,000 | 12/04/2025   |
| 147 EAST BOUNDARY RD, BENTLEIGH EAST, VIC 3165 | *\$1,262,000 | 01/04/2025   |
| 415 CHESTERVILLE RD, BENTLEIGH EAST, VIC 3165  | *\$1,250,000 | 06/03/2025   |