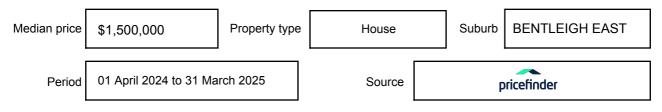

### **MEDIAN SALE PRICE**

## **BENTLEIGH EAST, VIC, 3165**

Suburb Median Sale Price (House)

\$1,500,000

01 April 2024 to 31 March 2025

Provided by: pricefinder

#### Median sale price