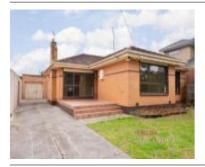

## 6 OULTON ST, FAWKNER, VIC 3060

Sale Price

\$741,000

Sale Date: 01/05/2025

Distance from Property: 331m

## 1 ALVA CRT, FAWKNER, VIC 3060

Sale Price

\*\$760,000

Sale Date: 29/04/2025

Distance from Property: 998m

## 33 BECCLES ST, FAWKNER, VIC 3060

Sale Price

\$707.000

Sale Date: 29/03/2025

Distance from Property: 141m

| Address of comparable property   | Price      | Date of sale |
|----------------------------------|------------|--------------|
| 6 OULTON ST, FAWKNER, VIC 3060   | \$741,000  | 01/05/2025   |
| 1 ALVA CRT, FAWKNER, VIC 3060    | *\$760,000 | 29/04/2025   |
| 33 BECCLES ST, FAWKNER, VIC 3060 | \$707,000  | 29/03/2025   |