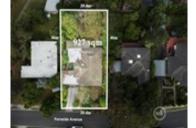

82 Fernside Av BRIAR HILL 3088 (REI/VG)

---

4

. .

**Agent Comments** 

**Price:** \$1,500,000 **Method:** Private Sale **Date:** 20/11/2024

Date: 20/11/202 Rooms: 8

**Property Type:** House (Res) **Land Size:** 927 sqm approx