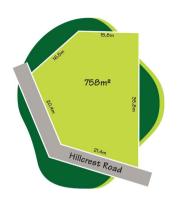

### Property offered for sale

| Address              | 2 Hill Crest Road, Eltham North Vic 3095 |
|----------------------|------------------------------------------|
| Including suburb and |                                          |
| postcode             |                                          |
|                      |                                          |
|                      |                                          |

Date of sale

Property Type: House (Previously

Occupied - Detached) **Land Size:** 758 sqm approx

Agent Comments

Indicative Selling Price \$1,400,000 - \$1,500,000 Median House Price March quarter 2025: \$1,230,000