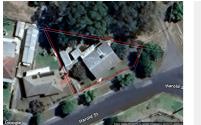

# 2 HAROLD STREET, BENALLA, VIC 3672 🕮 2 🕒 1 🚓 1

Indicative Selling Price For the meaning of this price see consumer.vic.au/underquoting

Single Price:

\$280,000

### Property offered for sale

Address Including suburb and postcode

2 HAROLD STREET, BENALLA, VIC 3672