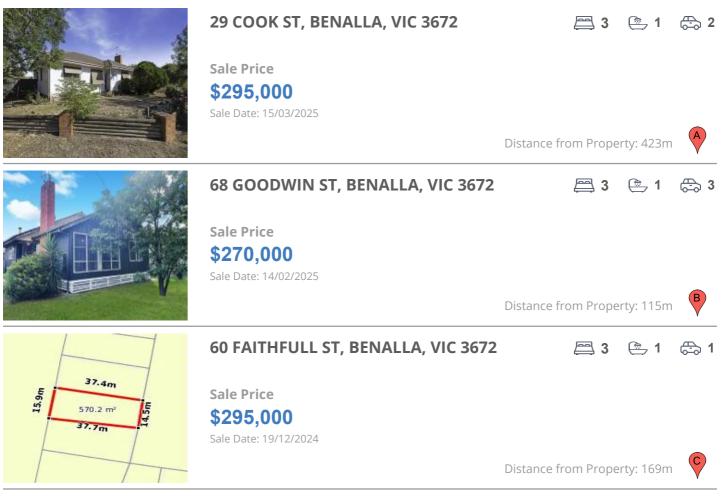

# **COMPARABLE PROPERTIES**

These are the three properties sold within five kilometres of the property for sale in the last 18 months that the estate agent or agents representative considers to be most comparable to the property for sale.

#### **Comparable property sales**

These are the three properties sold within five kilometres of the property for sale in the last 18 months that the estate agent or agents representative considers to be most comparable to the property for sale.

| Address of comparable property     | Price     | Date of sale |
|------------------------------------|-----------|--------------|
| 29 COOK ST, BENALLA, VIC 3672      | \$295,000 | 15/03/2025   |
| 68 GOODWIN ST, BENALLA, VIC 3672   | \$270,000 | 14/02/2025   |
| 60 FAITHFULL ST, BENALLA, VIC 3672 | \$295,000 | 19/12/2024   |