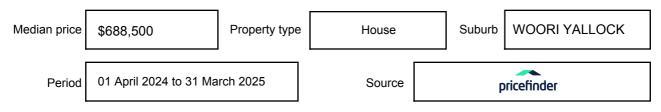

y be expressed as a single price, or as a price range with the difference between the upper and lower amounts not more than 10% of the lower amount.

This Statement of Information must be provided to a prospective buyer within two business days of a request and displayed at any open for inspection for the property for sale.

It is recommended that the address of the property being offered for sale be checked at

services.land.vic.gov.au/landchannel/content/addressSearch before being entered in this Statement of Information.

## Property offered for sale

Address Including suburb and postcode

2 GORDON COURT, WOORI YALLOCK, VIC 3139

## Indicative selling price

For the meaning of this price see consumer.vic.gov.au/underquoting

Price Range:

\$730,000 to \$790,000

#### Median sale price



#### **Comparable property sales**

These are the three properties sold within two kilometres of the property for sale in the last six months that the estate agent or agents representative considers to be most comparable to the property for sale.

| Address of comparable property            | Price     | Date of sale |
|-------------------------------------------|-----------|--------------|
| 4 PATRICK ST, WOORI YALLOCK, VIC 3139     | \$735,000 | 17/12/2024   |
| 23 VIEW ST, WOORI YALLOCK, VIC 3139       | \$755,000 | 10/10/2024   |
| 10 ALEXANDRA CRT, WOORI YALLOCK, VIC 3139 | \$780,000 | 04/02/2025   |

This Statement of Information was prepared on: 02/0

02/04/2025