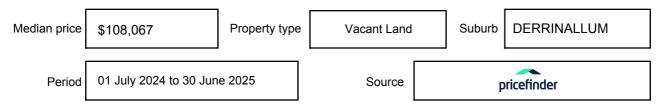

e expressed as a single price, or as a price range with the difference between the upper and lower amounts not more than 10% of the lower amount.

This Statement of Information must be provided to a prospective buyer within two business days of a request and displayed at any open for inspection for the property for sale.

It is recommended that the address of the property being offered for sale be checked at

services.land.vic.gov.au/landchannel/content/addressSearch before being entered in this Statement of Information.

### Property offered for sale

Address Including suburb and postcode

2 CHATSWORTH ROAD, DERRINALLUM, VIC 3325

### Indicative selling price

For the meaning of this price see consumer.vic.gov.au/underquoting

Price Range:

\$120,000 to \$130,000

#### Median sale price



#### **Comparable property sales**

The estate agent or agents representative reasonably believes that fewer than three comparable properties were sold within five kilometres of the property for sale in the last 18 months.

This Statement of Information was prepared on: