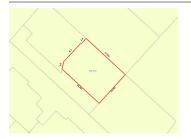

## 2/97B PANTON STREET, GOLDEN

**Indicative Selling Price** 

For the meaning of this price see consumer.vic.au/underquoting

**Price Range:** 

\$400,000 to \$440,000

Provided by: PRD Admin, PRD Nationwide Bendigo

### Property offered for sale

Address Including suburb and postcode

2/97B PANTON STREET, GOLDEN SQUARE, VIC 3555