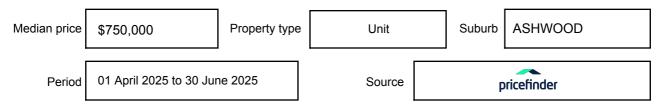

on may be expressed as a single price, or as a price range with the difference between the upper and lower amounts not more than 10% of the lower amount.

This Statement of Information must be provided to a prospective buyer within two business days of a request and displayed at any open for inspection for the property for sale.

It is recommended that the address of the property being offered for sale be checked at

services.land.vic.gov.au/landchannel/content/addressSearch before being entered in this Statement of Information.

## Property offered for sale

Address Including suburb and postcode

2/8 REID STREET, ASHWOOD, VIC 3147

## Indicative selling price

For the meaning of this price see consumer.vic.gov.au/underquoting

Price Range:

\$680,000 to \$748,000

#### Median sale price



#### **Comparable property sales**

These are the three properties sold within two kilometres of the property for sale in the last six months that the estate agent or agents representative considers to be most comparable to the property for sale.

| Address of comparable property              | Price       | Date of sale |
|---------------------------------------------|-------------|--------------|
| 23/2-12 TEMPLE STREET ST, ASHWOOD, VIC 3147 | \$700,000   | 15/03/2025   |
| 1/21-25 SHAW STREET ST, ASHWOOD, VIC 3147   | \$723,000   | 14/03/2025   |
| 8/383-389 WARRIGAL RD, BURWOOD, VIC 3125    | **\$740,000 | 25/06/2025   |

This Statement of Information was prepared on: 03/