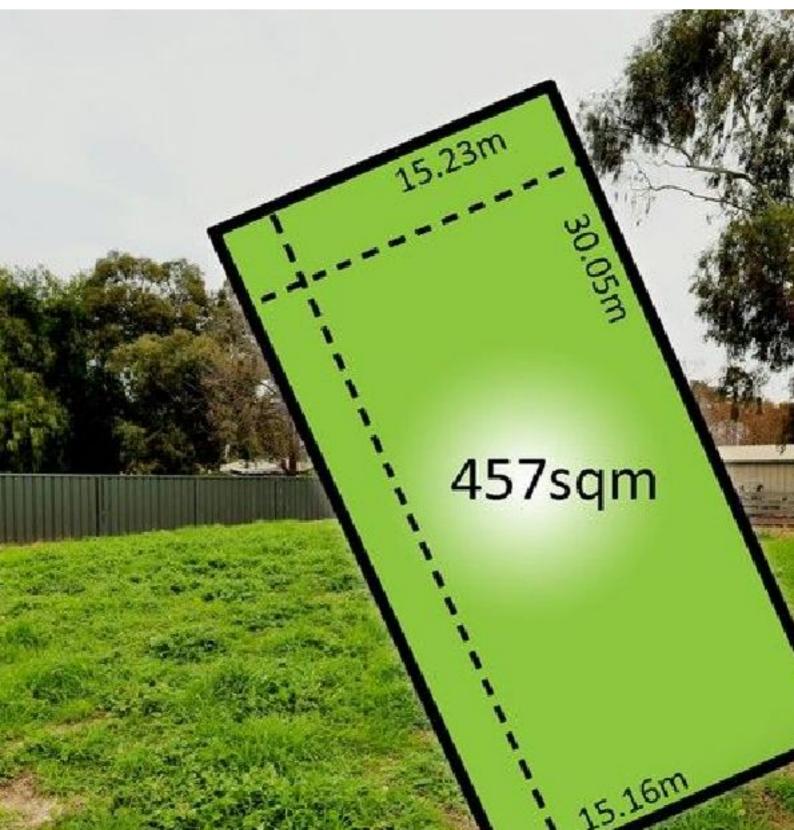

# 2/76 TAYLOR STREET, ASCOT, VIC 3551 🕮 - 🕒 -

**Indicative Selling Price** 

For the meaning of this price see consumer.vic.au/underquoting

Single Price: \$210,000

#### Indicative selling price

|                       |                         |          |        |     | consumer.vic.     |         | /         |        |
|-----------------------|-------------------------|----------|--------|-----|-------------------|---------|-----------|--------|
| -or tha               | maanina                 | Of thic  | nrica  | മമാ | conclimat vic     | any an  | // Inaara | HATINA |
| 1 OI 111 <del>0</del> | III <del>c</del> aiiiiu | OI IIIIS | יסטווט | 300 | COLISCILIE . VIC. | .uov.au | /unuciu   | uounu  |
|                       |                         |          |        |     |                   |         |           |        |

| Single Price: | \$210,000 |
|---------------|-----------|
| Single Price: | \$210,000 |