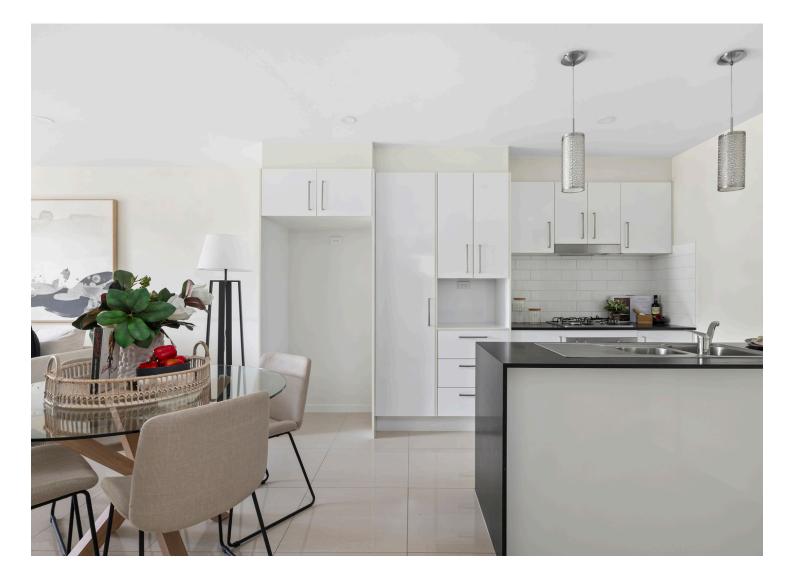

### PRICE GUIDE: High \$600,000s

- Bright open-plan living area, enhanced by natural light and air conditioning, providing a cool retreat for relaxation and entertainment.
- Well-appointed kitchen featuring stone bench tops, gas cooking; and high-quality stainless-steel appliances, including double sinks, oven and dishwasher.
- Generous sized courtyard providing a peaceful and private outdoor retreat, transforming everyday moments into personal escapes and ordinary gatherings into memorable occasions
- Master bedroom boasts a modern ensuite and air-conditioning for year-round comfort
- Two queen-sized bedrooms, each equipped with built-in robes and ceiling fans.
- Enjoy the spacious main bathroom featuring overhead shower/bath + generous vanity and convenient closet laundry.