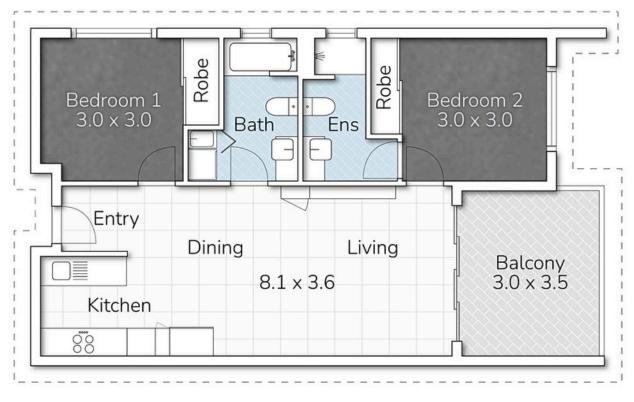

### Floorplan \_\_\_\_\_

Total Floorplan: Approximately 79sm

2 bed | 2 bath | 2 car