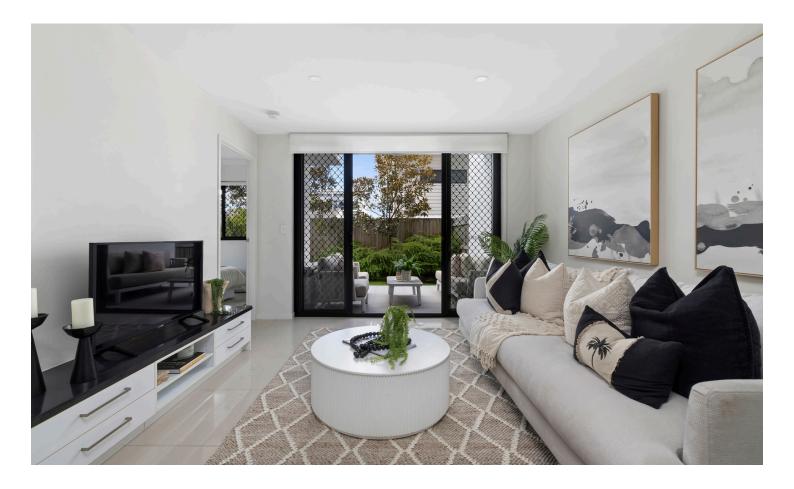

### PRICE GUIDE: High \$600,000s

- Bright open-plan living area, enhanced by natural light and air conditioning, providing a cool retreat for relaxation and entertainment.
- Well-appointed kitchen featuring stone bench tops, gas cooking; and high-quality stainless-steel appliances, including double sinks, oven and dishwasher.
- Generous sized courtyard providing a peaceful and private outdoor retreat, transforming everyday moments into personal escapes and ordinary gatherings into memorable occasions
- Master bedroom boasts a modern ensuite and air-conditioning for year-round comfort
- Two queen-sized bedrooms, each equipped with built-in robes and ceiling fans.
- Enjoy the spacious main bathroom featuring overhead shower/bath + generous vanity and convenient closet laundry.