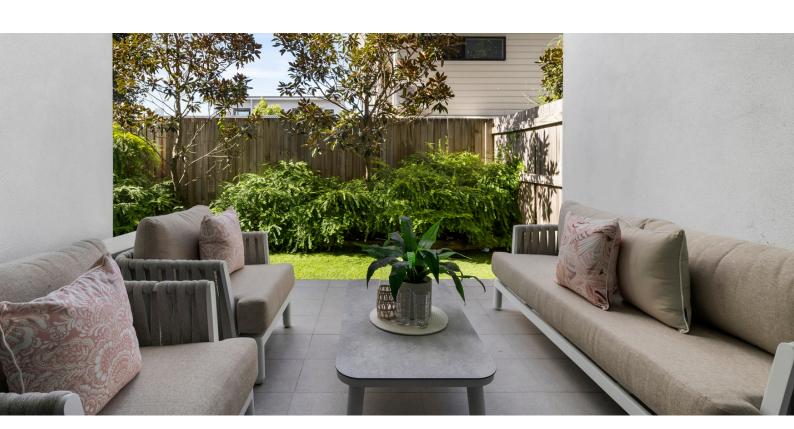

### PRICE GUIDE: High \$600,000s

- Bright open-plan living area, enhanced by natural light and air conditioning, providing a cool retreat for relaxation and entertainment.
- Well-appointed kitchen featuring stone bench tops, gas cooking; and high-quality stainless-steel appliances, including double sinks, oven and dishwasher.
- Generous sized courtyard providing a peaceful and private outdoor retreat, transforming everyday moments into personal escapes and ordinary gatherings into memorable occasions
- Master bedroom boasts a modern ensuite and air-conditioning for year-round comfort
- Two queen-sized bedrooms, each equipped with built-in robes and ceiling fans.
- Enjoy the spacious main bathroom featuring overhead shower/bath + generous vanity and convenient closet laundry.