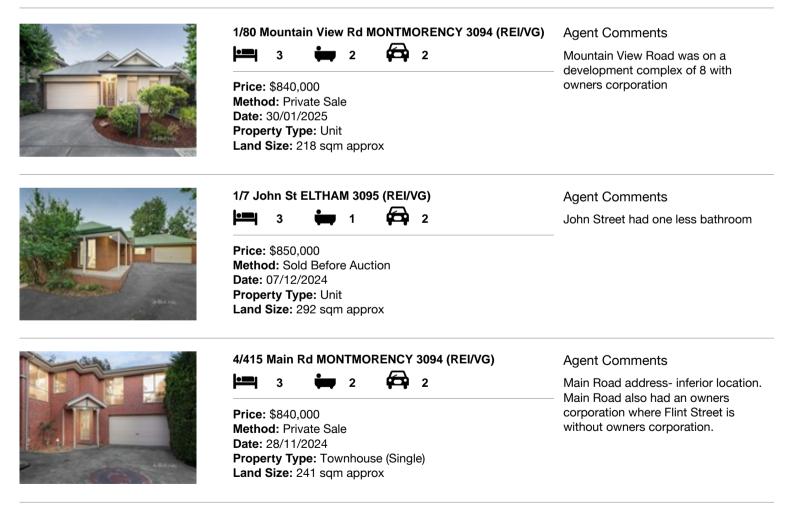

| Ado | dress of comparable property           | Price     | Date of sale |
|-----|----------------------------------------|-----------|--------------|
| 1   | 1/80 Mountain View Rd MONTMORENCY 3094 | \$840,000 | 30/01/2025   |
| 2   | 1/7 John St ELTHAM 3095                | \$850,000 | 07/12/2024   |
| 3   | 4/415 Main Rd MONTMORENCY 3094         | \$840,000 | 28/11/2024   |

# **Comparable Properties**