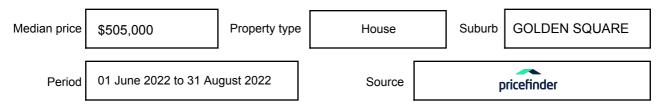

## **GOLDEN SQUARE, VIC, 3555**

**Suburb Median Sale Price (House)** 

\$505,000

01 June 2022 to 31 August 2022

Provided by: pricefinder