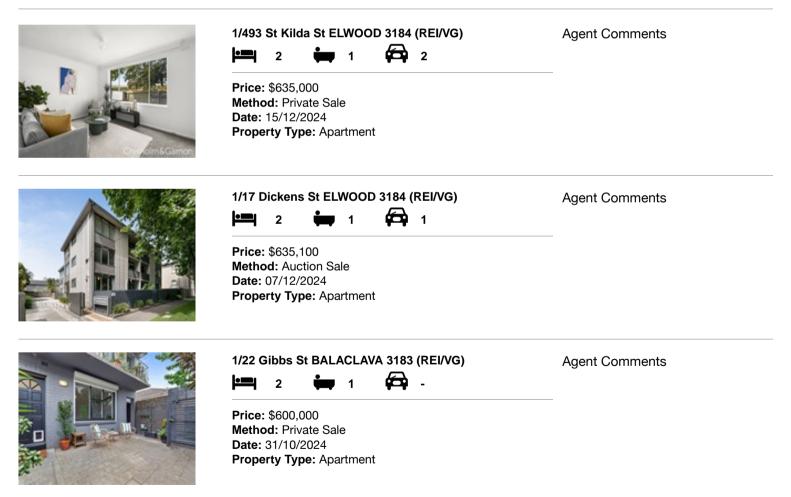

#### Comparable property sales (\*Delete A or B below as applicable)

A\* These are the three properties sold within two kilometres of the property for sale in the last six months that the estate agent or agent's representative considers to be most comparable to the property for sale.

| Add | dress of comparable property  | Price     | Date of sale |
|-----|-------------------------------|-----------|--------------|
| 1   | 1/493 St Kilda St ELWOOD 3184 | \$635,000 | 15/12/2024   |
| 2   | 1/17 Dickens St ELWOOD 3184   | \$635,100 | 07/12/2024   |
| 3   | 1/22 Gibbs St BALACLAVA 3183  | \$600,000 | 31/10/2024   |