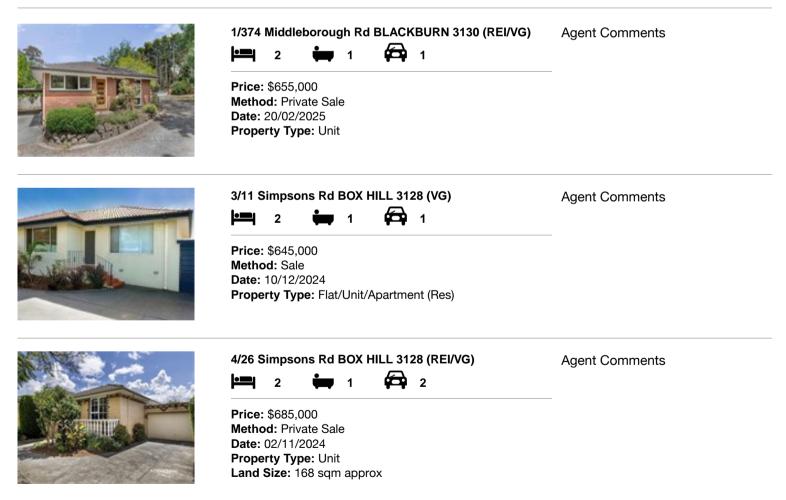

| Ade | dress of comparable property          | Price     | Date of sale |
|-----|---------------------------------------|-----------|--------------|
| 1   | 1/374 Middleborough Rd BLACKBURN 3130 | \$655,000 | 20/02/2025   |
| 2   | 3/11 Simpsons Rd BOX HILL 3128        | \$645,000 | 10/12/2024   |
| 3   | 4/26 Simpsons Rd BOX HILL 3128        | \$685,000 | 02/11/2024   |