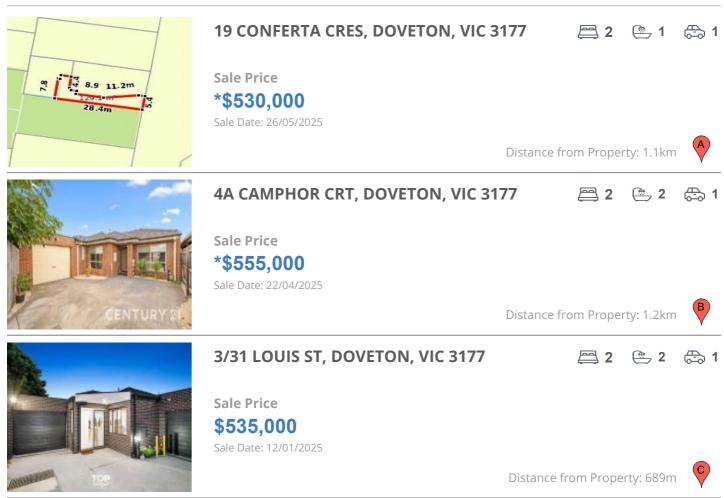

#### **Comparable property sales**

These are the three properties sold within two kilometres of the property for sale in the last six months that the estate agent or agents representative considers to be most comparable to the property for sale.

| Address of comparable property      | Price      | Date of sale |
|-------------------------------------|------------|--------------|
| 19 CONFERTA CRES, DOVETON, VIC 3177 | *\$530,000 | 26/05/2025   |
| 4A CAMPHOR CRT, DOVETON, VIC 3177   | *\$555,000 | 22/04/2025   |
| 3/31 LOUIS ST, DOVETON, VIC 3177    | \$535,000  | 12/01/2025   |