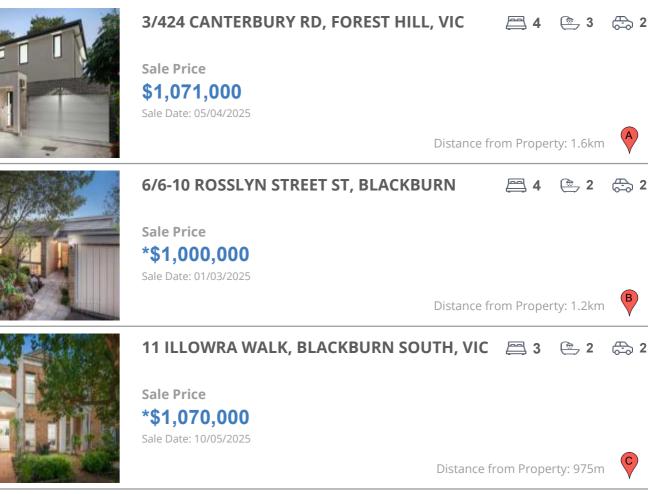

#### **Comparable property sales**

These are the three properties sold within two kilometres of the property for sale in the last six months that the estate agent or agents representative considers to be most comparable to the property for sale.

| Address of comparable property                      | Price        | Date of sale |
|-----------------------------------------------------|--------------|--------------|
| 3/424 CANTERBURY RD, FOREST HILL, VIC 3131          | \$1,071,000  | 05/04/2025   |
| 6/6-10 ROSSLYN STREET ST, BLACKBURN SOUTH, VIC 3130 | *\$1,000,000 | 01/03/2025   |
| 11 ILLOWRA WALK, BLACKBURN SOUTH, VIC 3130          | *\$1,070,000 | 10/05/2025   |