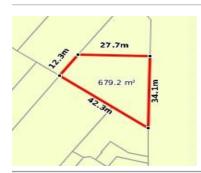

# 2/4 MCMILLAN STREET, MAFFRA, VIC

**Indicative Selling Price** 

For the meaning of this price see consumer.vic.au/underquoting

**Price Range:** 

\$500,000 to \$520,000

Provided by: Kevin Read, Wellington Real Estate Pty Ltd

## Property offered for sale

Address Including suburb and postcode

2/4 MCMILLAN STREET, MAFFRA, VIC 3860