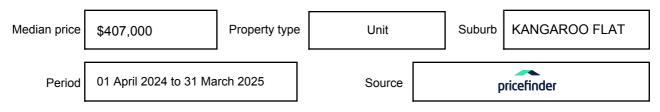

essed as a single price, or as a price range with the difference between the upper and lower amounts not more than 10% of the lower amount.

This Statement of Information must be provided to a prospective buyer within two business days of a request and displayed at any open for inspection for the property for sale.

It is recommended that the address of the property being offered for sale be checked at

services.land.vic.gov.au/landchannel/content/addressSearch before being entered in this Statement of Information.

### Property offered for sale

Address Including suburb and postcode

2/37 BROWNING STREET, KANGAROO FLAT, VIC 3555

#### Indicative selling price

For the meaning of this price see consumer.vic.gov.au/underquoting

Price Range:

\$385,000 to \$399,000

#### Median sale price



#### **Comparable property sales**

These are the three properties sold within five kilometres of the property for sale in the last 18 months that the estate agent or agents representative considers to be most comparable to the property for sale.

| Address of comparable property                    | Price     | Date of sale |
|---------------------------------------------------|-----------|--------------|
| 7/420-422 HIGH STREET ST, GOLDEN SQUARE, VIC 3555 | \$400,000 | 13/03/2025   |
| 4/18 LOWE ST, KANGAROO FLAT, VIC 3555             | \$400,000 | 28/10/2024   |
| 1/7 CARPENTER ST, KANGAROO FLAT, VIC 3555         | \$395,000 | 11/04/2024   |

This Statement of Information was prepared on: 21/

21/05/2025