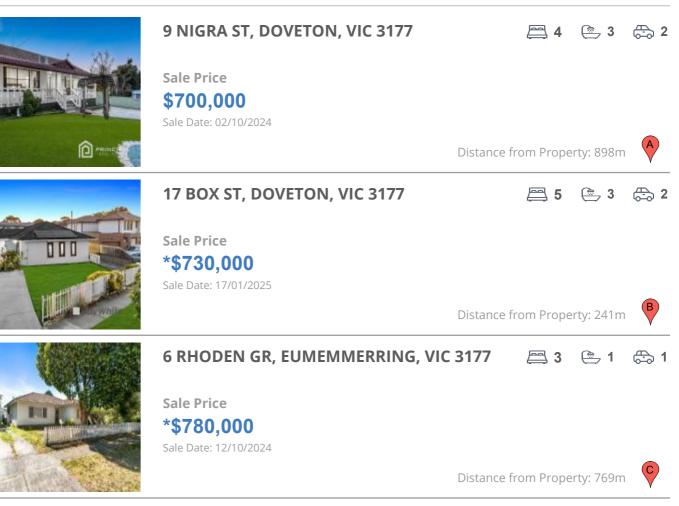

### **COMPARABLE PROPERTIES**

These are the three properties sold within two kilometres of the property for sale in the last six months that the estate agent or agents representative considers to be most comparable to the property for sale.

#### **Comparable property sales**

These are the three properties sold within two kilometres of the property for sale in the last six months that the estate agent or agents representative considers to be most comparable to the property for sale.

| Address of comparable property      | Price      | Date of sale |
|-------------------------------------|------------|--------------|
| 9 NIGRA ST, DOVETON, VIC 3177       | \$700,000  | 02/10/2024   |
| 17 BOX ST, DOVETON, VIC 3177        | *\$730,000 | 17/01/2025   |
| 6 RHODEN GR, EUMEMMERRING, VIC 3177 | *\$780,000 | 12/10/2024   |