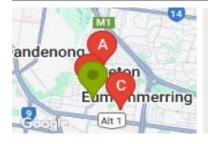

### **COMPARABLE PROPERTIES**

These are the three properties sold within two kilometres of the property for sale in the last six months that the estate agent or agents representative considers to be most comparable to the property for sale.

#### **Comparable property sales**

These are the three properties sold within two kilometres of the property for sale in the last six months that the estate agent or agents representative considers to be most comparable to the property for sale.

| Address of comparable property      | Price      | Date of sale |
|-------------------------------------|------------|--------------|
| 9 NIGRA ST, DOVETON, VIC 3177       | \$700,000  | 02/10/2024   |
| 17 BOX ST, DOVETON, VIC 3177        | *\$730,000 | 17/01/2025   |
| 6 RHODEN GR, EUMEMMERRING, VIC 3177 | *\$780,000 | 12/10/2024   |