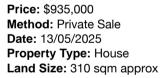

# **Comparable Properties**

67a Cardigan Rd MOOROOLBARK 3138 (REI)

Price: \$905,000 Method: Private Sale Date: 21/05/2025 Property Type: House Land Size: 553 sqm approx

2/21 Holmes Rd MOOROOLBARK 3138 (REI)