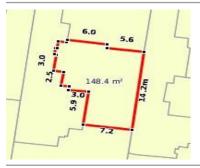

of the Estate Agents Act 1980



## 2/19 FARLEIGH AVENUE, BURWOOD, VIC 🕮 3 🕒 2 🚓 2







**Indicative Selling Price** 

For the meaning of this price see consumer.vic.au/underquoting

**Price Range:** 

\$980,000 to \$1,078,000

Provided by: Fio Gao, First National Burwood

## **MEDIAN SALE PRICE**



BURWOOD, VIC, 3125

**Suburb Median Sale Price (Unit)** 

\$755,000

01 April 2024 to 31 March 2025

Provided by: pricefinder

## **COMPARABLE PROPERTIES**

These are the three properties sold within two kilometres of the property for sale in the last six months that the estate agent or agents representative considers to be most comparable to the property for sale.



2/45-47 GREENWOOD ST, BURWOOD, VIC







Sale Price

\*\$1,100,000

Sale Date: 23/04/2025

Distance from Property: 563m





2/22 SUMMIT RD, BURWOOD, VIC 3125









Sale Price

\*\$1,028,000

Sale Date: 22/04/2025

Distance from Property: 195m





2/13 GREENWOOD ST, BURWOOD, VIC 3125







**Sale Price** 

\$995.000

Sale Date: 30/11/2024

Distance from Property: 732m



## Statement of Information

# Single residential property located in the Melbourne metropolitan area

## Sections 47AF of the Estate Agents Act 1980

**Instructions**: The instructions in this box do not form part of this Statement of Information and are not required to be included in the completed Statement of Information for the property being offered for sale.

The Director of Consumer Affairs Victoria has approved this form of the Statement of Information for section 47AF of the Estate Agents Act 1980.

The estate agent or agent's re