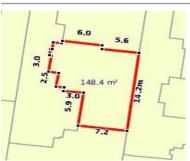

e Estate Agents Act 1980



## 3/19 FARLEIGH AVENUE, BURWOOD, VIC 🕮 3 🕒 2 🚓 2







**Indicative Selling Price** 

For the meaning of this price see consumer.vic.au/underquoting

**Price Range:** 

\$980,000 to \$1,078,000

Provided by: Fio Gao, First National Burwood

## **MEDIAN SALE PRICE**



## BURWOOD, VIC, 3125

**Suburb Median Sale Price (Unit)** 

\$755,000

01 April 2024 to 31 March 2025

Provided by: pricefinder

## **COMPARABLE PROPERTIES**

These are the three properties sold within two kilometres of the property for sale in the last six months that the estate agent or agents representative considers to be most comparable to the property for sale.



## 2/45-47 GREENWOOD ST, BURWOOD, VIC







Sale Price

\*\$1,100,000

Sale Date: 23/04/2025

Distance from Property: 563m





## 2/22 SUMMIT RD, BURWOOD, VIC 3125







Sale Price

\*\$1,028,000

Sale Date: 22/04/2025

Distance from Property: 195m





## 2/13 GREENWOOD ST, BURWOOD, VIC 3125









**Sale Price** 

\$995.000

Sale Date: 30/11/2024

Distance from Property: 732m



## Statement of Information

# Single residential property located in the Melbourne metropolitan area

## Sections 47AF of the Estate Agents Act 1980

**Instructions**: The instructions in this box do not form part of this Statement of Information and are not required to be included in the completed Statement of Information for the property being offered for sale.

The Director of Consumer Affairs Victoria has approved this form of the Statement of Information for section 47AF of the *Estate Agents Act 1980*.

The estate agent or ag