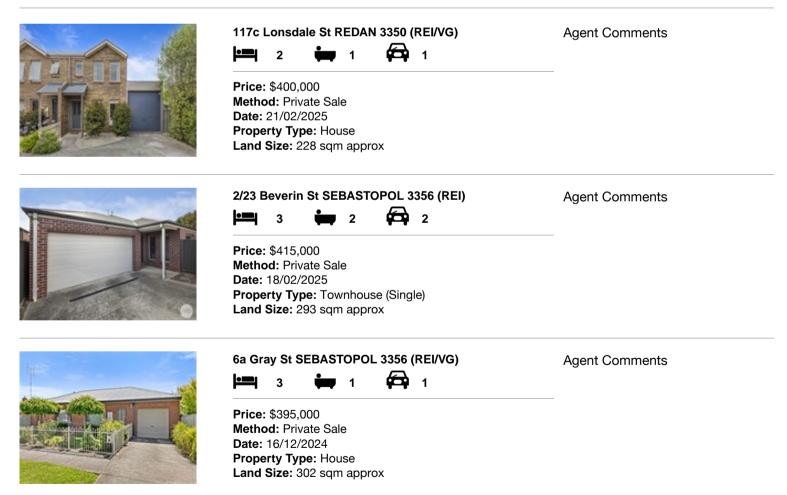

#### Comparable property sales (\*Delete A or B below as applicable)

A\* These are the three properties sold within two kilometres of the property for sale in the last six months that the estate agent or agent's representative considers to be most comparable to the property for sale.

| Ade | dress of comparable property    | Price     | Date of sale |
|-----|---------------------------------|-----------|--------------|
| 1   | 117c Lonsdale St REDAN 3350     | \$400,000 | 21/02/2025   |
| 2   | 2/23 Beverin St SEBASTOPOL 3356 | \$415,000 | 18/02/2025   |
| 3   | 6a Gray St SEBASTOPOL 3356      | \$395,000 | 16/12/2024   |