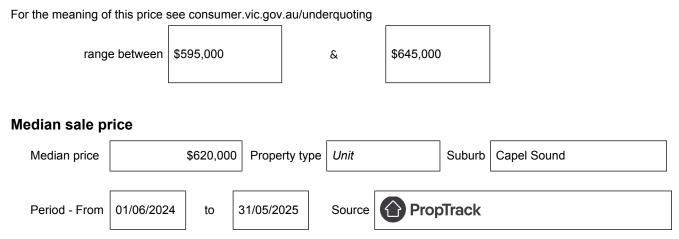

## Statement of Information Single residential property located in the Melbourne metropolitan area

Section 47AF of the Estate Agents Act 1980

## Property offered for sale

Address Including suburb and postcode

2/1769 Point Nepean Road, Capel Sound, Vic 3940

## Indicative selling price



## Comparable property sales (\*Delete A or B below as applicable)

A\* These are the three properties sold within two kilometres of the property for sale in the last six months that the estate agent or agent's representative considers to be most comparable to the property for sale.

| Address of comparable property                 | Price     | Date of sale |
|------------------------------------------------|-----------|--------------|
| 1/27 Shearwater Place, Capel Sound, VIC 3940   | \$635,000 | 08/03/2025   |
| 4/33 Cootamundra Avenue, Capel Sound, VIC 3940 | \$625,000 | 05/03/2025   |
| 5/33 Cootamundra Avenue, Capel Sound, VIC 3940 | \$630,000 | 05/03/2025   |

OR

**B**<sup>\*</sup> The estate agent or agent's representative reasonably believes that fewer than three comparable pro