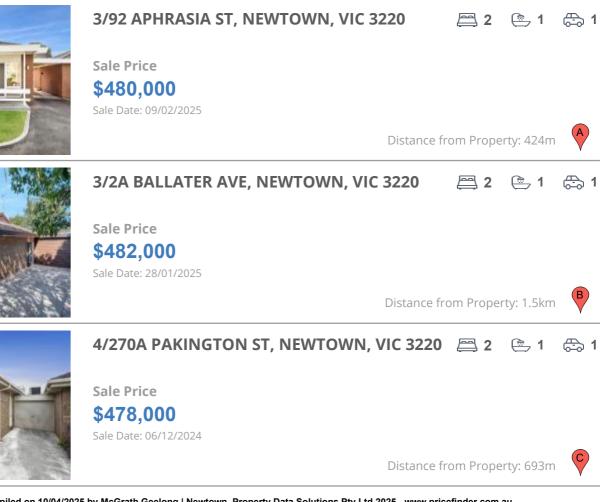

#### **Comparable property sales**

These are the three properties sold within five kilometres of the property for sale in the last 18 months that the estate agent or agents representative considers to be most comparable to the property for sale.

| Address of comparable property         | Price     | Date of sale |
|----------------------------------------|-----------|--------------|
| 3/92 APHRASIA ST, NEWTOWN, VIC 3220    | \$480,000 | 09/02/2025   |
| 3/2A BALLATER AVE, NEWTOWN, VIC 3220   | \$482,000 | 28/01/2025   |
| 4/270A PAKINGTON ST, NEWTOWN, VIC 3220 | \$478,000 | 06/12/2024   |