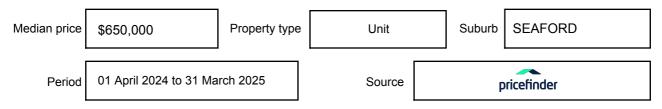

may be expressed as a single price, or as a price range with the difference between the upper and lower amounts not more than 10% of the lower amount.

This Statement of Information must be provided to a prospective buyer within two business days of a request and displayed at any open for inspection for the property for sale.

It is recommended that the address of the property being offered for sale be checked at

services.land.vic.gov.au/landchannel/content/addressSearch before being entered in this Statement of Information.

## Property offered for sale

Address Including suburb and postcode

2/112 AUSTIN ROAD, SEAFORD, VIC 3198

## Indicative selling price

For the meaning of this price see consumer.vic.gov.au/underquoting

Price Range:

\$750,000 to \$820,000

#### Median sale price



#### **Comparable property sales**

The estate agent or agents representative reasonably believes that fewer than three comparable properties were sold within two kilometres of the property for sale in the last six months.