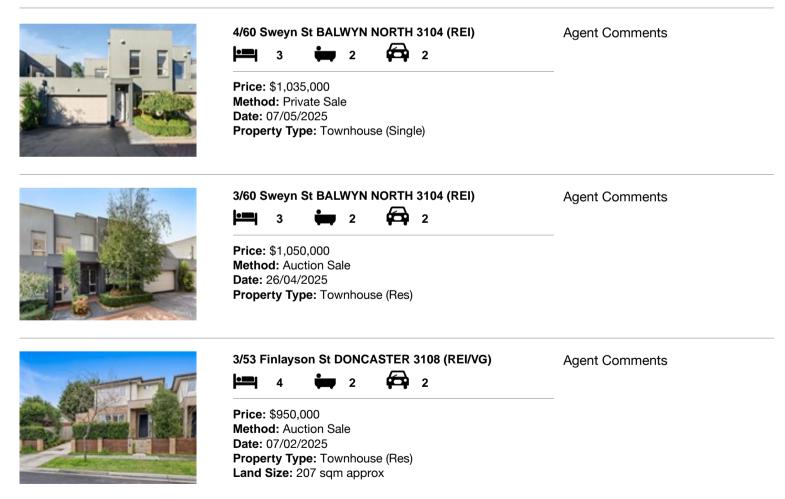

| Ade | dress of comparable property     | Price       | Date of sale |
|-----|----------------------------------|-------------|--------------|
| 1   | 4/60 Sweyn St BALWYN NORTH 3104  | \$1,035,000 | 07/05/2025   |
| 2   | 3/60 Sweyn St BALWYN NORTH 3104  | \$1,050,000 | 26/04/2025   |
| 3   | 3/53 Finlayson St DONCASTER 3108 | \$950,000   | 07/02/2025   |