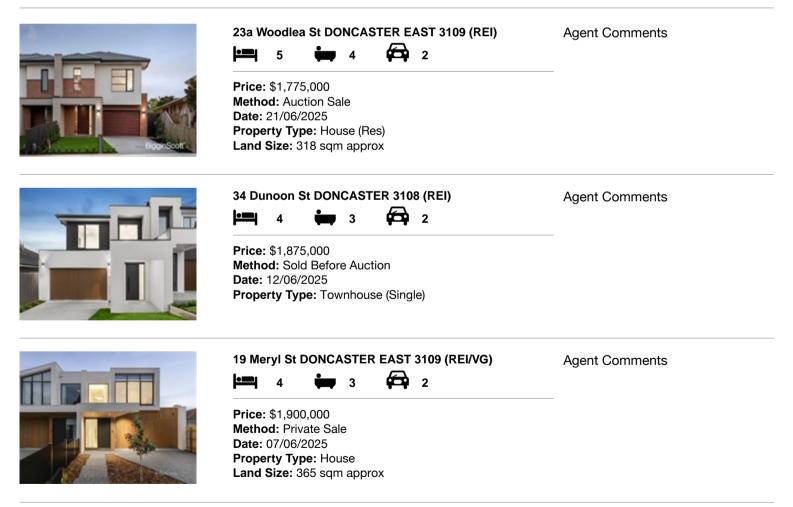

## Comparable property sales (\*Delete A or B below as applicable)

A\* These are the three properties sold within two kilometres of the property for sale in the last six months that the estate agent or agent's representative considers to be most comparable to the property for sale.

| Ade | dress of comparable property       | Price       | Date of sale |
|-----|------------------------------------|-------------|--------------|
| 1   | 23a Woodlea St DONCASTER EAST 3109 | \$1,775,000 | 21/06/2025   |
| 2   | 34 Dunoon St DONCASTER 3108        | \$1,875,000 | 12/06/2025   |
| 3   | 19 Meryl St DONCASTER EAST 3109    | \$1,900,000 | 07/06/2025   |