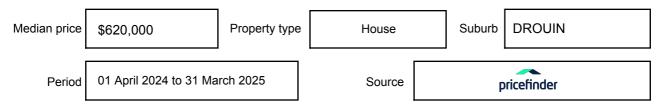

e expressed as a single price, or as a price range with the difference between the upper and lower amounts not more than 10% of the lower amount.

This Statement of Information must be provided to a prospective buyer within two business days of a request and displayed at any open for inspection for the property for sale.

It is recommended that the address of the property being offered for sale be checked at

services.land.vic.gov.au/landchannel/content/addressSearch before being entered in this Statement of Information.

### Property offered for sale

Address Including suburb and postcode

1A PEPPERELL DRIVE, DROUIN, VIC 3818

### Indicative selling price

For the meaning of this price see consumer.vic.gov.au/underquoting

Price Range:

\$1,175,000 to \$1,225,000

#### Median sale price



#### **Comparable property sales**

The estate agent or agents representative reasonably believes that fewer than three comparable properties were sold within five kilometres of the property for sale in the last 18 months.

This Statement of Information was prepared on: