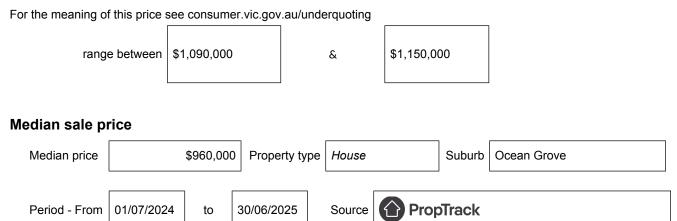

# Statement of Information Single residential property located outside the Melbourne metropolitan area

### Section 47AF of the Estate Agents Act 1980

### Property offered for sale

Address Including suburb and postcode

1A Kingston Close, Ocean Grove, Vic 3226

## Indicative selling price



### Comparable property sales (\*Delete A or B below as applicable)

**A**\* These are the three properties sold within five kilometres of the property for sale in the last eighteen months that the estate agent or agent's representative considers to be most comparable to the property for sale.

| Address of comparable property           | Price       | Date of sale |
|------------------------------------------|-------------|--------------|
| 21 Rainbow Court, Ocean Grove, VIC 3226  | \$1,120,000 | 24/09/2024   |
| 12 Kingfish Court, Ocean Grove, VIC 3226 | \$1,310,000 | 20/05/2024   |
| 46 Halibut Avenue, Ocean Grove, VIC 3226 | \$1,200,000 | 11/02/2024   |

OR

**B**<sup>\*</sup> The estate agent or agent's representative reasonably believes that fewer than three comparable propertieswe