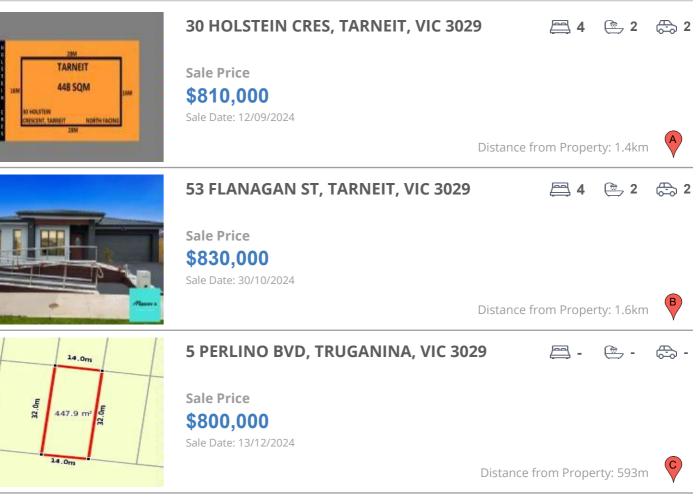

#### **Comparable property sales**

These are the three properties sold within two kilometres of the property for sale in the last six months that the estate agent or agents representative considers to be most comparable to the property for sale.

| Address of comparable property      | Price     | Date of sale |
|-------------------------------------|-----------|--------------|
| 30 HOLSTEIN CRES, TARNEIT, VIC 3029 | \$810,000 | 12/09/2024   |
| 53 FLANAGAN ST, TARNEIT, VIC 3029   | \$830,000 | 30/10/2024   |
| 5 PERLINO BVD, TRUGANINA, VIC 3029  | \$800,000 | 13/12/2024   |