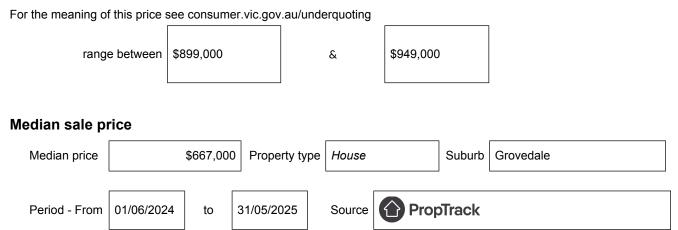

## Statement of Information Single residential property located in the Melbourne metropolitan area

Section 47AF of the Estate Agents Act 1980

## Property offered for sale

Address Including suburb and postcode

187 Heyers Road, Grovedale, Vic 3216

## Indicative selling price



## Comparable property sales (\*Delete A or B below as applicable)

**A**\* These are the three properties sold within two kilometres of the property for sale in the last six months that the estate agent or agent's representative considers to be most comparable to the property for sale.

| Address of comparable property            | Price     | Date of sale |
|-------------------------------------------|-----------|--------------|
| 43 Cornflower Way, Mount Duneed, VIC 3217 | \$950,000 | 25/01/2025   |
| 33 Malbec Loop, Waurn Ponds, VIC 3216     | \$935,000 | 06/02/2025   |
| 5 Accord Street, Mount Duneed, VIC 3217   | \$900,000 | 31/01/2025   |

OR

**B**<sup>\*</sup> The estate agent or agent's representative reasonably believes that fewer than three comparable propertieswere sold with