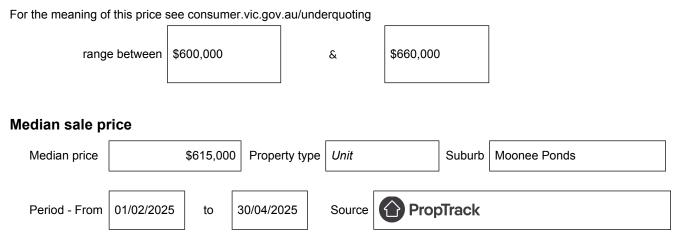

## Indicative selling price

OR

**B**<sup>\*</sup> The estate agent or agent's representative reasonably believes that fewer than three comparable propertieswere sold within two kilometres of the property for sale in the last six months.