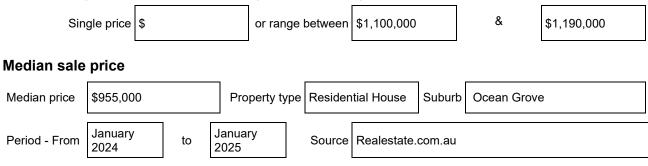

#### Indicative selling price

For the meaning of this price see consumer.vic.gov.au/underquoting

| Address of comparable property | Price       | Date of Sale |
|--------------------------------|-------------|--------------|
| 105 Empress Blvd, Ocean Grove  | \$1,170,000 | 10/02/2024   |
| 8 Pryde St, Ocean Grove        | \$1,175,000 | 18/09/2024   |
| 5 Speculant St, Ocean Grove    | \$1,110,000 | 24/06/2024   |