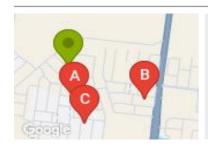

# **COMPARABLE PROPERTIES**

These are the three properties sold within two kilometres of the property for sale in the last six months that the estate agent or agents representative considers to be most comparable to the property for sale.

# 25 CUSHION WAY, TARNEIT, VIC 3029

Sale Price

\$840,000

Sale Date: 05/09/2024

Distance from Property: 237m

# 7 ULMUS ST, TARNEIT, VIC 3029

Sale Price

\$750,000

Sale Date: 02/11/2024

Distance from Property: 547m

# **3 FEAST WAY, TARNEIT, VIC 3029**

Sale Price

\$783,000

Sale Date: 07/05/2024

Distance from Property: 419m