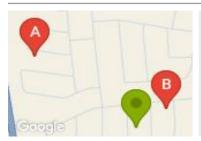

### **COMPARABLE PROPERTIES**

The estate agent or agents representative reasonably believes that fewer than three comparable properties were sold within five kilometres of the property for sale in the last 18 months.

# 17 PICKERING CRES, LARA, VIC 3212

Sale Price

\$720,000

Sale Date: 05/03/2025

Distance from Property: 416m

22 WOOLMAN ST, LARA, VIC 3212

Sale Price

\$780,000

Sale Date: 13/12/2024

Distance from Property: 118m

#### Comparable property sales

The estate agent or agents representative reasonably believes that fewer than three comparable properties were sold within five kilometres of the property for sale in the last 18 months.

| Address of comparable property    | Price     | Date of sale |
|-----------------------------------|-----------|--------------|
| 17 PICKERING CRES, LARA, VIC 3212 | \$720,000 | 05/03/2025   |
| 22 WOOLMAN ST, LARA, VIC 3212     | \$780,000 | 13/12/2024   |