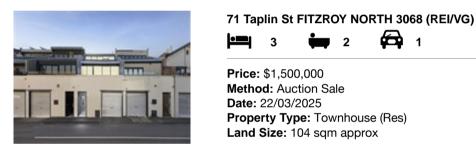

| Address of comparable property |                                 | Price       | Date of sale |
|--------------------------------|---------------------------------|-------------|--------------|
| 1                              | 71 Taplin St FITZROY NORTH 3068 | \$1,500,000 | 22/03/2025   |
| 2                              |                                 |             |              |
| 3                              |                                 |             |              |

# **Comparable Properties**

**لھ**ا 3 2

Price: \$1,500,000 Method: Auction Sale Date: 22/03/2025 Property Type: Townhouse (Res) Land Size: 104 sqm approx

The estate agent or agent's representative reasonably believes that fewer than three comparable properties were sold within two kilometres of the property for sale in the last six months.