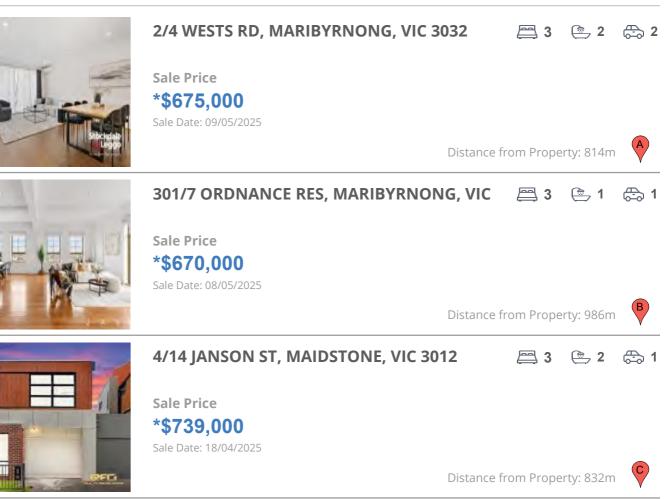

#### **Comparable property sales**

These are the three properties sold within two kilometres of the property for sale in the last six months that the estate agent or agents representative considers to be most comparable to the property for sale.

| Address of comparable property            | Price      | Date of sale |
|-------------------------------------------|------------|--------------|
| 2/4 WESTS RD, MARIBYRNONG, VIC 3032       | *\$675,000 | 09/05/2025   |
| 301/7 ORDNANCE RES, MARIBYRNONG, VIC 3032 | *\$670,000 | 08/05/2025   |
| 4/14 JANSON ST, MAIDSTONE, VIC 3012       | *\$739,000 | 18/04/2025   |