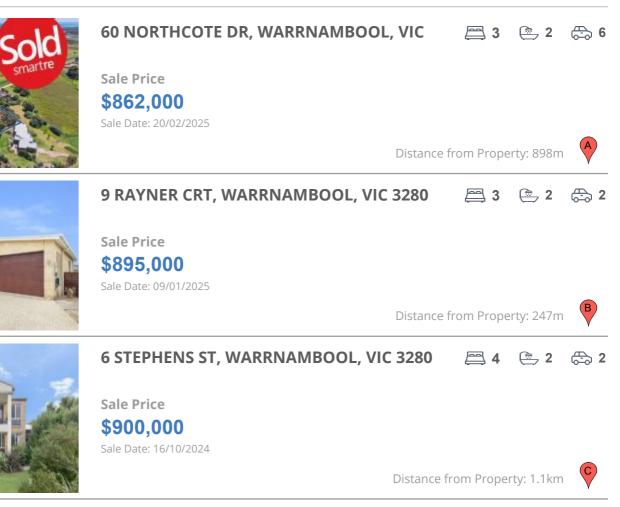

## **COMPARABLE PROPERTIES**

These are the three properties sold within five kilometres of the property for sale in the last 18 months that the estate agent or agents representative considers to be most comparable to the property for sale.

#### **Comparable property sales**

These are the three properties sold within five kilometres of the property for sale in the last 18 months that the estate agent or agents representative considers to be most comparable to the property for sale.

| Address of comparable property         | Price     | Date of sale |
|----------------------------------------|-----------|--------------|
| 60 NORTHCOTE DR, WARRNAMBOOL, VIC 3280 | \$862,000 | 20/02/2025   |
| 9 RAYNER CRT, WARRNAMBOOL, VIC 3280    | \$895,000 | 09/01/2025   |
| 6 STEPHENS ST, WARRNAMBOOL, VIC 3280   | \$900,000 | 16/10/2024   |