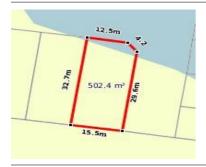

## 18 BEDAJANAWA DRIVE, GROVEDALE, 🕮 - 🕒 -

**Indicative Selling Price** 

For the meaning of this price see consumer.vic.au/underquoting

**Price Range:** 

\$450,000 to \$495,000

Provided by: Andrew Crowhurst, Eastwood Andrews

## Property offered for sale

Address Including suburb and postcode

18 BEDAJANAWA DRIVE, GROVEDALE, VIC 3216

#### Indicative selling price

For the meaning of this price see consumer.vic.gov.au/underguoting

Price Range: \$450,000 to \$495,000