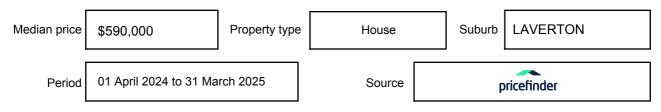

may be expressed as a single price, or as a price range with the difference between the upper and lower amounts not more than 10% of the lower amount.

This Statement of Information must be provided to a prospective buyer within two business days of a request and displayed at any open for inspection for the property for sale.

It is recommended that the address of the property being offered for sale be checked at

services.land.vic.gov.au/landchannel/content/addressSearch before being entered in this Statement of Information.

## Property offered for sale

Address Including suburb and postcode

18 BARWISE STREET, LAVERTON, VIC 3028

## Indicative selling price

For the meaning of this price see consumer.vic.gov.au/underquoting

Price Range:

\$530,000 to \$580,000

#### Median sale price



#### **Comparable property sales**

These are the three properties sold within two kilometres of the property for sale in the last six months that the estate agent or agents representative considers to be most comparable to the property for sale.

| Address of comparable property   | Price     | Date of sale |
|----------------------------------|-----------|--------------|
| 11 AILSA ST, LAVERTON, VIC 3028  | \$550,000 | 11/12/2024   |
| 24 BELLIN ST, LAVERTON, VIC 3028 | \$570,000 | 02/12/2024   |
| 41 COLE ST, LAVERTON, VIC 3028   | \$550,000 | 27/11/2024   |

This Statement of Information was prepared on: 05/