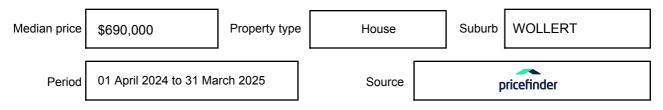

be expressed as a single price, or as a price range with the difference between the upper and lower amounts not more than 10% of the lower amount.

This Statement of Information must be provided to a prospective buyer within two business days of a request and displayed at any open for inspection for the property for sale.

It is recommended that the address of the property being offered for sale be checked at

services.land.vic.gov.au/landchannel/content/addressSearch before being entered in this Statement of Information.

## Property offered for sale

Address Including suburb and postcode

18 AMARETTO STREET, WOLLERT, VIC 3750

## Indicative selling price

For the meaning of this price see consumer.vic.gov.au/underquoting

Price Range:

\$1,475,000 to \$1,550,000

#### Median sale price



#### **Comparable property sales**

The estate agent or agents representative reasonably believes that fewer than three comparable properties were sold within two kilometres of the property for sale in the last six months.

This Statement of Information was prepared on: