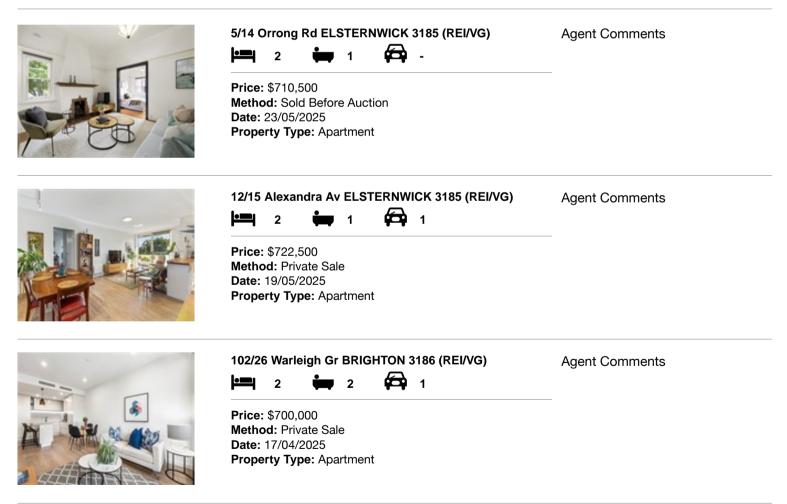

#### Comparable property sales (\*Delete A or B below as applicable)

A\* These are the three properties sold within two kilometres of the property for sale in the last six months that the estate agent or agent's representative considers to be most comparable to the property for sale.

| Ad | dress of comparable property        | Price     | Date of sale |
|----|-------------------------------------|-----------|--------------|
| 1  | 5/14 Orrong Rd ELSTERNWICK 3185     | \$710,500 | 23/05/2025   |
| 2  | 12/15 Alexandra Av ELSTERNWICK 3185 | \$722,500 | 19/05/2025   |
| 3  | 102/26 Warleigh Gr BRIGHTON 3186    | \$700,000 | 17/04/2025   |