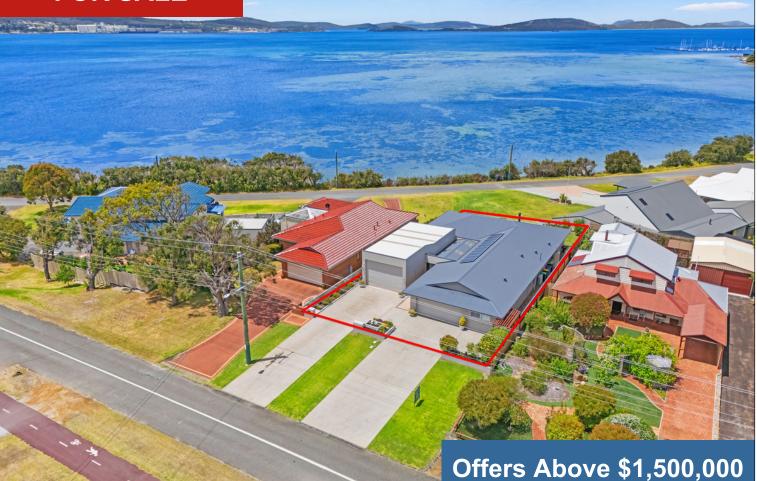

# FOR SALE

## **179 BAY VIEW DRIVE, LITTLE GROVE**

# SELECT LOCATION AND SENSATIONAL VIEWS

- Stylish, modernised brick home, 813sqm lot
- Few steps from shore fishing, crabbing, kayaking
- Expansive views to city, port, yacht club, ocean
- Spacious, versatile living areas; packed with extras
- Double garage, amazing shed for big caravan, 4WD

#### Specification

| Asking Price  | Offers Above \$1,500,000 | Land Size             | 813.00 m2                    |
|---------------|--------------------------|-----------------------|------------------------------|
| Bedrooms      | 3                        | Frontage              | See Certificate of Title     |
| Bathrooms     | 2                        | Restrictive Covenants | See Certificate of Title     |
| Toilets       | 3                        | Zoning                | Residential / R20            |
| Parking       | 2                        | School Zone           | Little Grove P.S & N.A.S.H.S |
| Sheds         | Various                  | Sewer                 | Yes                          |
| HWS           | Gas                      | Water                 | Connected                    |
| Solar         | Panels                   | Internet Connection   | NBN Available                |
| Council Rates | \$3,402.56               | Building Construction | Brick & Colorbond            |
| Water Rates   | \$1,564.13               | Insulation            | Yes                          |
| Strata Levies | N/A                      | Built/Builder         | Approx 1984                  |
| Weekly Rent   | \$780 - \$850            | BAL Assessment        | N/A                          |