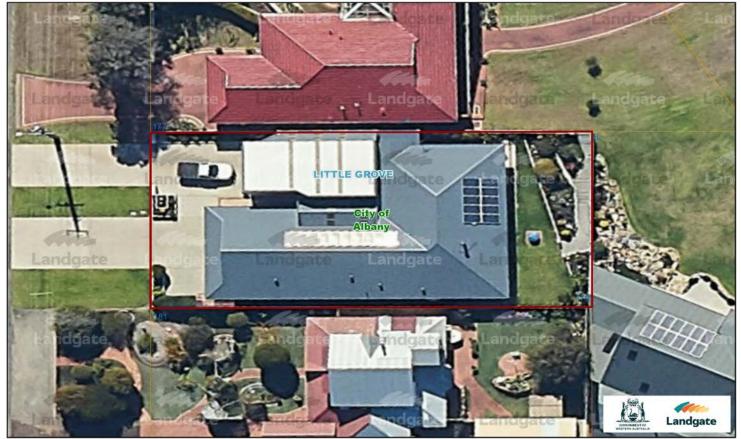

-- Map Viewer Plus --

na Boreau/?address=179%20Bay%20View%20Drive%2C%20LITTLE%20GROVE%2 vibere2 0,210 sfapp. Mapda Create ttp32/Ma

0

© Copyright, Western Australian Land Information Authority. No part of this document or any content appearing on it may be reproduced or published without the prior written permission of Landgate. 0 0.003 0.007 Disclaimer: The accuracy and completeness of the information on this document is not guaranteed and is supplied by Landgate 'as is' with no representation or warranty as to its reliability, accuracy, completeness, or fitness for purpose Please refer to original documentation for all legal purposes.