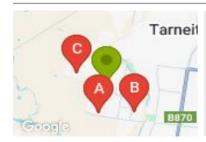

### **COMPARABLE PROPERTIES**

These are the three properties sold within two kilometres of the property for sale in the last six months that the estate agent or agents representative considers to be most comparable to the property for sale.

9 KAMALA DR, TARNEIT, VIC 3029

Sale Price

\*\$591,000

Sale Date: 10/05/2025

Distance from Property: 843m

21 WONDERBOOM AVE, TARNEIT, VIC 3029

Sale Price

\$602,000

Sale Date: 12/04/2025

Distance from Property: 1.1km

24 ALISTER GR, TARNEIT, VIC 3029

**Sale Price** 

\$590.000

Sale Date: 10/02/2025

Distance from Property: 861m

#### Comparable property sales

These are the three properties sold within two kilometres of the property for sale in the last six months that the estate agent or agents representative considers to be most comparable to the property for sale.

| Address of comparable property       | Price      | Date of sale |
|--------------------------------------|------------|--------------|
| 9 KAMALA DR, TARNEIT, VIC 3029       | *\$591,000 | 10/05/2025   |
| 21 WONDERBOOM AVE, TARNEIT, VIC 3029 | \$602,000  | 12/04/2025   |
| 24 ALISTER GR, TARNEIT, VIC 3029     | \$590,000  | 10/02/2025   |