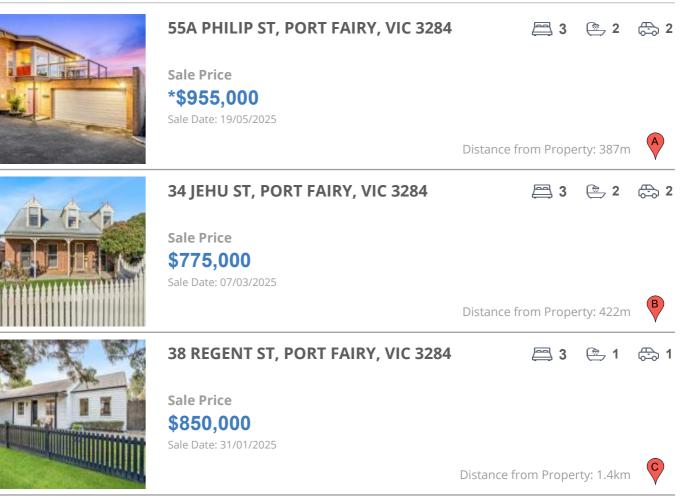

## **COMPARABLE PROPERTIES**

These are the three properties sold within five kilometres of the property for sale in the last 18 months that the estate agent or agents representative considers to be most comparable to the property for sale.