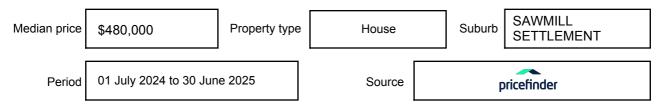

essed as a single price, or as a price range with the difference between the upper and lower amounts not more than 10% of the lower amount.

This Statement of Information must be provided to a prospective buyer within two business days of a request and displayed at any open for inspection for the property for sale.

It is recommended that the address of the property being offered for sale be checked at

services.land.vic.gov.au/landchannel/content/addressSearch before being entered in this Statement of Information.

### Property offered for sale

Address Including suburb and postcode

17 PINNACLE ROAD, SAWMILL SETTLEMENT, VIC 3723

### Indicative selling price

For the meaning of this price see consumer.vic.gov.au/underquoting

Price Range:

\$775,000 to \$845,000

#### Median sale price



#### **Comparable property sales**

The estate agent or agents representative reasonably believes that fewer than three comparable properties were sold within five kilometres of the property for sale in the last 18 months.

This Statement of Information was prepared on: