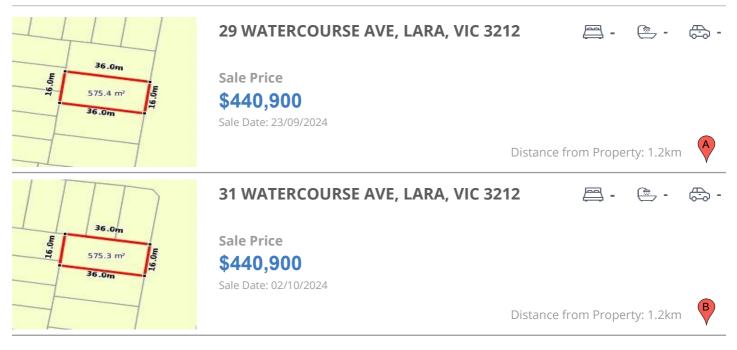

#### **Comparable property sales**

The estate agent or agents representative reasonably believes that fewer than three comparable properties were sold within five kilometres of the property for sale in the last 18 months.

| Address of comparable property     | Price     | Date of sale |
|------------------------------------|-----------|--------------|
| 29 WATERCOURSE AVE, LARA, VIC 3212 | \$440,900 | 23/09/2024   |
| 31 WATERCOURSE AVE, LARA, VIC 3212 | \$440,900 | 02/10/2024   |